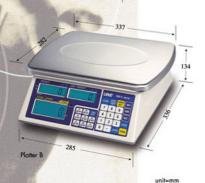

#### SPECIFICATIONS

| Model No.                | Capacity                                                                         | Division | Platter Size                                                                 |
|--------------------------|----------------------------------------------------------------------------------|----------|------------------------------------------------------------------------------|
| OAC-1.2                  | 1200g                                                                            | 0.1g     | 210 x 250mm                                                                  |
| OAC-2.4                  | 2400g                                                                            | 0.2g     | Stainless Steel                                                              |
| OAC-6                    | 6000g                                                                            | 0.5g     | 245 x 300mm w /                                                              |
| OAC-12                   | 12000g                                                                           | 1g       | Stainless Steel Insert, or                                                   |
| OAC-24                   | 24000g                                                                           | 2g       | 282 x 337mm Stainless Steel                                                  |
| OEC-1.2                  | 1200g                                                                            | 0.2g     | 210 x 250mm Stainless Steel                                                  |
| OEC-3                    | 3000g                                                                            | 0.5g     | 245 x 300mm w /<br>Stainless Steel Insert, or<br>282 x 337mm Stainless Steel |
| OEC-6                    | 6000g                                                                            | 1g       |                                                                              |
| OEC-12                   | 12000g                                                                           | 2g       |                                                                              |
| OEC-30                   | 30000g                                                                           | 5g       |                                                                              |
| Power Source             | Built-in Rechargeable Battery or Power Adaptor                                   |          |                                                                              |
| Operation<br>Environment | 0°~40°C (32°~104°F), Non-condensed<br>R.H.≦85%                                   |          |                                                                              |
| Standard<br>Package      | 2 Units in One Box<br>410(L) x 370(W) x 460(H)mm<br>Net/Gross Weight: 8.6/11.3kg |          |                                                                              |

Feb '99 Designed by DAILY Printed in Taiwan

118

250

285

Platter A