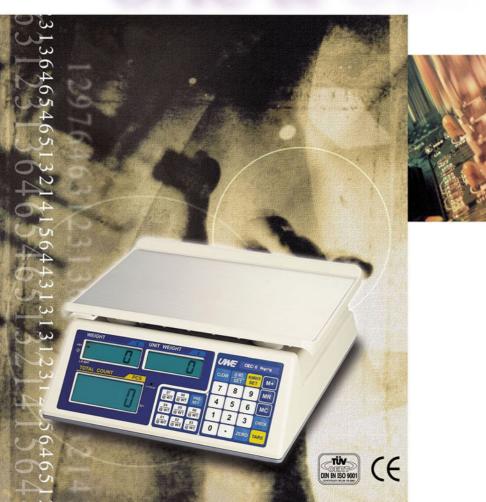

#### FEATURES

- Light Weight Portable Heavy Duty Counting Scale
  Designed to Meet Industrial Application Requirements
  Display Resolution OAC: 1/12000, OEC: 1/6000
- Display Resolution OAC: 1/12000, OEC: 1/6000
- Equipped with Power On Zero Tracking, Auto Calibration, Auto Power Saving, Full Range Tare, Auto Piece Weight
- Enhancement, Negative Sampling & Counting Function
- and Accumulation Memory for Weight & Total Count
- · Completed with Full Numeric Keypad, Over Weighing
- and Counting Alarm, 8 x One-Touch Piece Weight PLU, Lo-Bat and Charging Status Indicator
- · Dual Power: By Built-in Rechargeable Battery or Power Adaptor
- . Long Battery Operating Time: 200 Hours Plus
- Wide Angle LCD Display Digits.
- Distinctive 22mm Total Count Digits
- Backlight, Rechargeable Battery, Power Adaptor,
  Bubble Level, Adjustable Feet and Dust Cover Included

#### SPECIFICATIONS

| Model No.                | Capacity                                                                         | Division | Platter Size                                                                 |
|--------------------------|----------------------------------------------------------------------------------|----------|------------------------------------------------------------------------------|
| OAC-1.2                  | 1200g                                                                            | 0.1g     | 210 x 250mm                                                                  |
| OAC-2.4                  | 2400g                                                                            | 0.2g     | Stainless Steel                                                              |
| OAC-6                    | 6000g                                                                            | 0.5g     | 245 x 300mm w /                                                              |
| OAC-12                   | 12000g                                                                           | 1g       | Stainless Steel Insert, or                                                   |
| OAC-24                   | 24000g                                                                           | 2g       | 282 x 337mm Stainless Steel                                                  |
| OEC-1.2                  | 1200g                                                                            | 0.2g     | 210 x 250mm Stainless Steel                                                  |
| OEC-3                    | 3000g                                                                            | 0.5g     | 245 x 300mm w /<br>Stainless Steel Insert, or<br>282 x 337mm Stainless Steel |
| OEC-6                    | 6000g                                                                            | 1g       |                                                                              |
| OEC-12                   | 12000g                                                                           | 2g       |                                                                              |
| OEC-30                   | 30000g                                                                           | 5g       |                                                                              |
| Power Source             | Built-in Rechargeable Battery or Power Adaptor                                   |          |                                                                              |
| Operation<br>Environment | 0°~40°C (32°~104°F), Non-condensed<br>R.H.≦85%                                   |          |                                                                              |
| Standard<br>Package      | 2 Units in One Box<br>410(L) x 370(W) x 460(H)mm<br>Net/Gross Weight: 8.6/11.3kg |          |                                                                              |